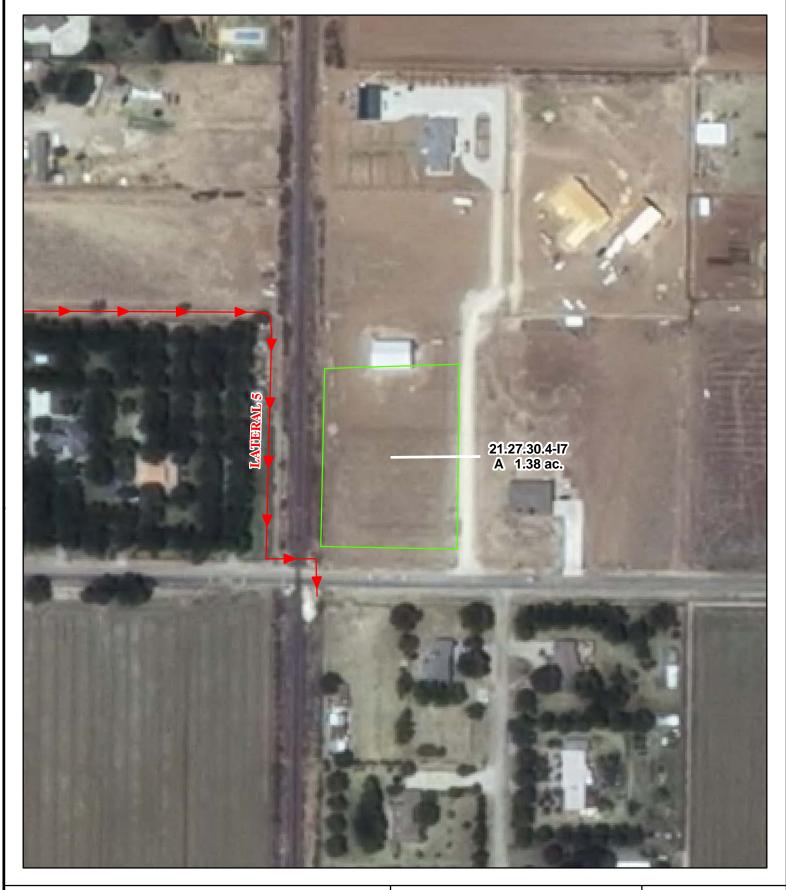

f. Location and Amount of Irrigated Acreage:

Section 30, Township 21S, Range 27E, N.M.P.M.

Pt. SE<sup>1</sup>/<sub>4</sub> 1.38 acres

Total: 1.38 acres

As shown on the attached revised Hydrographic Survey Map for Subfile No. 21.27.30.4-I7, and the CID Section Hydrographic Survey Map Sheet No. 39 (1999-2011), included in Part F of this Appendix, representing the Court record as of the date of the filing of this Decree.

#### **Tract Boundaries**

Surface Water Only

Supplemental Groundwater Reservoir / Pond

No Right

2009 Digital Orthophotography Grid Interval = 1000

Scale 1 " = 150;

1:1,800

100 ☐Feet 100